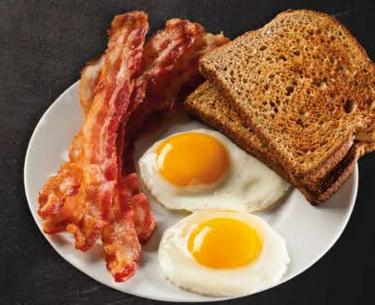

## BREAKFAST

CLASSIC BREAKFAST PLATE
2 SCRAMBLED EGGS, 2 STRIPS OF BACON
OR 1 SAUSAGE PATTY, 2 HASH BROWNS
AND A SIDE OF TOAST.

BREAKFAST SANDWICH CRISP BUTTERED ENGLISH MUFFIN WITH FRESH CRACKED EGG, BACON OR SAUSAGE AND AMERICAN CHEESE. Add side hash browns & coffee 5.5